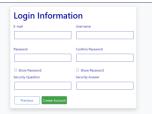

• Select "Tenant" for Registrant Type

Fill in First Name, Last Name, Address, City, State, Zip and SSN then hit next

• Enter your email address then choose a User Name, Password, Security Question and Answer then click create Account.