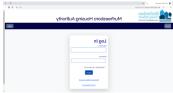

## How to Create an Account on MHA's Website

• Go to mha-tn.org click on the "Housing Choice Tab"

• Go to "Forms" click update "Update Contact Info"

• On the "login" screen click "Register for New Account"