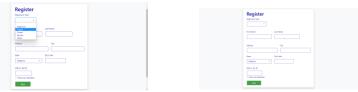

• Select "Tenant" for Registrant Type

Fill in First Name, Last Name, Address, City, State, Zip and SSN then hit next

• Enter your email address then choose a User Name, Password, Security Question and Answer then click create Account.