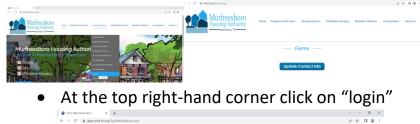

## How to Create an Account on MHA's Website

• Go to mha-tn.org click on the "Housing Choice Tab"

• Go to "Forms" click update "Update Contact Info"

• On the "login" screen click "Register for New Account"